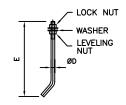

**HOLDING** 

BOLT

Ε

450

450

450

570

570

570

ØD

Ø20

Ø20

Ø20

Ø24

Ø24

Ø24

Ø48

Ø60

1.5M

2.0M

2.5M

3.0M

HDG J-BOLT (GR.4.6)

SECTION X-X