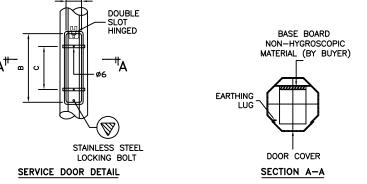

CONFORM TO BS 1011-1 BY AUTOMATIC CONTINUOUS METAL INERT GAS (MIG) PROCESS.
- COLUMNS ARE ANTI-CORRODED BY HOT-DIP GALVANIZED, COMPLIANCE TO GALVANIZING STANDARD
- ALL DIMENSIONS ARE IN (mm), UNLESS OTHERWISE SPECIFIED.

**ELONGATED** 

G

45

45

45

50

50

50

F

25

25

25

30

260 30

300

335

400

110

115

- ALL MATERIAL TOLERANCES ARE ACCORDANCE TO: BS EN 10029 (STEEL PLATE) BS EN 10255 (STEEL TUBE / HOLLOW SQUARE) BS EN 10056 (STEEL ANGLE)
- UNLESS OTHERWISE SPECIFIED, ALL DIMENSION WITHIN THIS DRAWING ARE AS PER GALVAPOLE STANDARD SPECIFICATION AND SUBJECTED TO TOLERANCE AS PER BS EN 40-2.

**HOLDING** 

BOLT

Ε

450

450

450

570

570

570

ØD

Ø20

Ø20

Ø20

Ø24

Ø24

Ø24

OVERLAP

2

250

250

250

250

1

150

150

150

150

150

150



10 610

12

610

450

450

300

300



6. ANTI-STICK PAINT

M FROM GROUND LEVEL

2. ARM SPIGOT SIZE.

3. ARM LENGTH, H.

Ø48

Ø60

1.5M

2.0M

2.5M

3.0M



HDG J-BOLT (GR.4.6)



SECTION X-X



Tel: +603-51213300 Fax: +603-51212828 Website: www.galvapole.com Email: sales@galvapole.com

| D. | CLIENT : -                                        |            | CAD FILE : SLC LONG A                                                                                                                     | RM FM STD ISO |
|----|---------------------------------------------------|------------|-------------------------------------------------------------------------------------------------------------------------------------------|---------------|
|    | PROJECT : -                                       |            | CHECK BY :