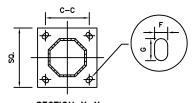

GALVANIZING STANDARD
- ALL DIMENSIONS ARE IN (mm), UNLESS OTHERWISE SPECIFIED.

**ELONGATED** 

G

45

45

45

50

50

50

F

25

25

25

30

260 30

300

335

400

110

115

- ALL MATERIAL TOLERANCES ARE ACCORDANCE TO: BS EN 10029 (STEEL PLATE) BS EN 10255 (STEEL TUBE / HOLLOW SQUARE) BS EN 10056 (STEEL ANGLE)
- UNLESS OTHERWISE SPECIFIED, ALL DIMENSION WITHIN THIS DRAWING ARE AS PER GALVAPOLE STANDARD SPECIFICATION AND SUBJECTED TO TOLERANCE AS PER BS EN 40-2.

**HOLDING** 

BOLT

Ε

450

450

450

570

570

570

ØD

Ø20

Ø20

Ø20

Ø24

Ø24

Ø24

OVERLAP

2

250

250

250

250

1

150

150

150

150

150

150



10 610

12

610

450

450

300

300



6. ANTI-STICK PAINT

M FROM GROUND LEVEL

2. ARM SPIGOT SIZE.

3. ARM LENGTH, H.

Ø48

Ø60

1.5M

2.0M

2.5M

3.0M



HDG J-BOLT (GR.4.6)



SECTION X-X



Tel: +603-51213300 Fax: +603-51212828 Website: www.galvapole.com Email: sales@galvapole.com

| D. | CLIENT : -                                        |            | CAD FILE : SLC LONG A                                                                                                                     | RM FM STD ISO |
|----|---------------------------------------------------|------------|-------------------------------------------------------------------------------------------------------------------------------------------|---------------|
|    | PROJECT : -                                       |            | CHECK BY :                                                                                                                                |               |
| R  |