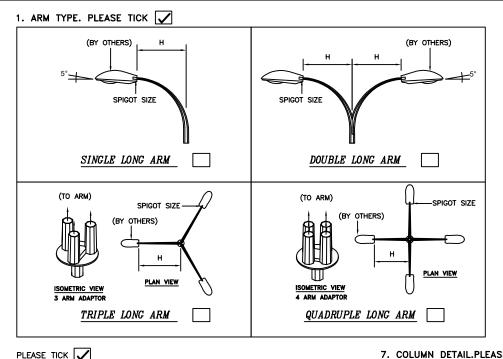

450

450

300

300

6. ANTI-STICK PAINT

M FROM GROUND LEVEL

2. ARM SPIGOT SIZE.

3. ARM LENGTH, H.