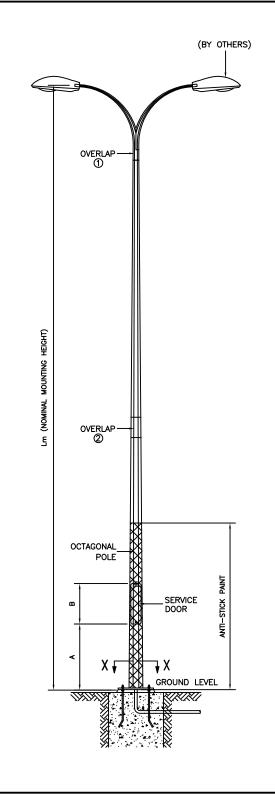

## TECHNICAL SPECIFICATIONS

- THE COLUMNS ARE DESIGNED TO WITHSTAND MAXIMUM WIND SPEED OF 35 m/s (3-SEC GUST), TOPOGRAPHY, GROUND ROUGHNESS & STATISTICAL FACTOR OF 1.0.
- COLUMNS ARE MANUFACTURED IN COMPLIANCE TO BRITISH STANDARD BS EN 40.
- MATERIALS USED FOR COLUMNS ARE COMPLIANCE TO BS EN 10025 S275JR.
- COLUMNS ARE LONGITUDINALLY SEAM WELDED CONFORM TO BS 1011-1 BY AUTOMATIC CONTINUOUS METAL INERT GAS (MIG) PROCESS.
- COLUMNS ARE ANTI-CORRODED BY HOT-DIP GALVANIZED, COMPLIANCE TO GALVANIZING STANDARD
- ALL DIMENSIONS ARE IN (mm), UNLESS OTHERWISE SPECIFIED.

400

110

115

- ALL MATERIAL TOLERANCES ARE ACCORDANCE TO: BS EN 10029 (STEEL PLATE) BS EN 10255 (STEEL TUBE / HOLLOW SQUARE) BS EN 10056 (STEEL ANGLE)
- UNLESS OTHERWISE SPECIFIED, ALL DIMENSION WITHIN THIS DRAWING ARE AS PER GALVAPOLE STANDARD SPECIFICATION AND SUBJECTED TO TOLERANCE AS PER BS EN 40-2.

450

450

300

300

6. ANTI-STICK PAINT

M FROM GROUND LEVEL

2. ARM SPIGOT SIZE.

3. ARM LENGTH, H.

Ø48

Ø60

1.5M

2.0M

2.5M

3.0M

HDG J-BOLT (GR.4.6)

SECTION X-X