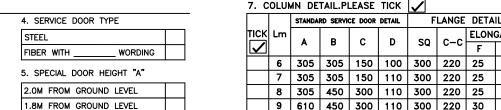

**ELONGATED** 

G

45

45

45

50

50

50

F

25

25

25

30

260 30

300

335

400

110

115

- ALL MATERIAL TOLERANCES ARE ACCORDANCE TO: BS EN 10029 (STEEL PLATE) BS EN 10255 (STEEL TUBE / HOLLOW SQUARE) BS EN 10056 (STEEL ANGLE)
- UNLESS OTHERWISE SPECIFIED, ALL DIMENSION WITHIN THIS DRAWING ARE AS PER GALVAPOLE STANDARD SPECIFICATION AND SUBJECTED TO TOLERANCE AS PER BS EN 40-2.

**HOLDING** 

BOLT

Ε

450

450

450

570

570

570

ØD

Ø20

Ø20

Ø20

Ø24

Ø24

Ø24

OVERLAP

2

250

250

250

250

1

150

150

150

150

150

150

10 610

12

610

450

450

300

300

6. ANTI-STICK PAINT

M FROM GROUND LEVEL

2. ARM SPIGOT SIZE.

3. ARM LENGTH, H.